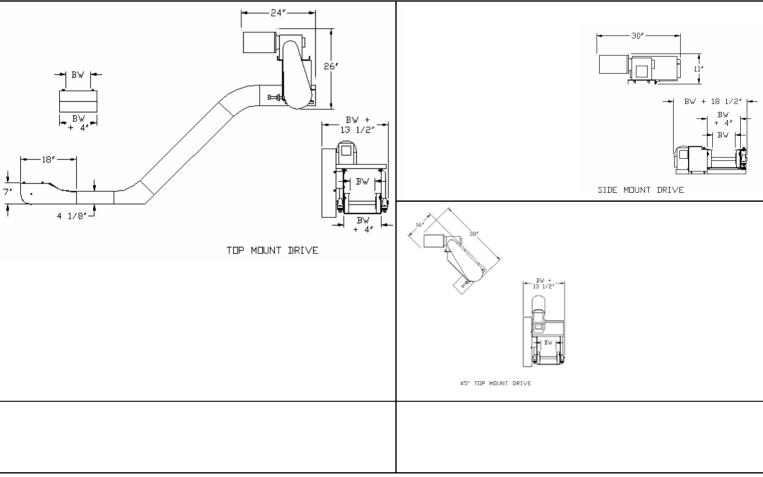

## **TAPERED INFEED 2 1/2" PITCH HINGED STEEL BELT**

1700 Division Street, New London, WI 54961 Phone: (920) 982-4030; Fax: (920) 982-6800 Website: www.nleco.com

This units infeed tapers from 6 5/8" to 4 1/8" and then back to 6 5/8" at the incline. The very shallow 4 1/8" section is designed so the unit can fit into a very tight space inside or under an existing machine.

Widths: 6", 8", 12", 18", 24", 30" and 36" (Custom Widths Available)

Lengths: Per Application

Standard Speed: 30 FPM

**Standard Motor**: <sup>1</sup>/<sub>2</sub> HP 230/460/3/60 TEFC

Standard Drive: Top Mount, Right Side

Frame: 6 5/8" Deep x Formed 12 Gauge

Drive Shaft: 1 3/16" diameter

**Bearings:** Grease Sealed **Sprockets:** 5 Tooth x 4.25" Pitch Diameter

Infeed: The standard infeed is semi-rounded as shown below.

**Belt:** 2 <sup>1</sup>/<sub>2</sub>" Pitch Hinged Steel Belt, One Piece Apron, with 5/8" high cleats on 12 <sup>1</sup>/<sub>2</sub>" Centers, 1.5" high side wings, 1.5" Diameter Rollers (Flanged Rollers are available), Outside Sidebars are required on belts greater than 18", but also optional for smaller widths.